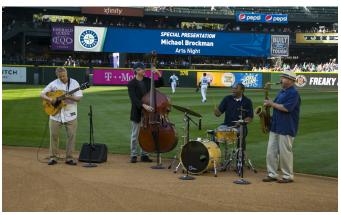

# ARTS NIGHT AT SAFFCO FIFI D

ArtsFund's 4th Annual Arts Night at Safeco Field, in partnership with the Seattle Mariners, provided visibility for our regional non-profit arts organizations and a celebratory evening for the community. Guests were greeted with live pre-game entertainment at the gates from Jet City Improv, Music Center of the Northwest's Centerpiece Jazz Band, and Seattle JazzED's All Star Girls Combo. Guests were also treated to an on-field performance by Michael Brockman and members of the Seattle Repertory Jazz Orchestra. Sarah Rose Davis from the The 5th Avenue Theatre sang the National Anthem, and Pacific Northwest Ballet Principal Dancer James Moore threw out the Group First Pitch.

Michael Brockman & members of SRJO, photo courtesy of the Seattle Mariners