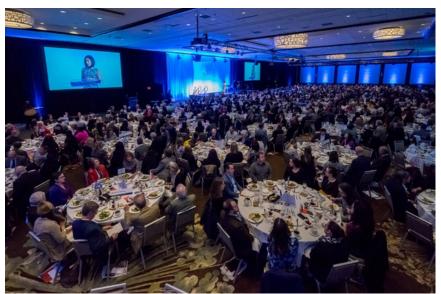

# 28TH ANNUAL CELEBRATION OF THE ARTS LUNCHEON

ParisAlexa, photo courtesy of Alabastro Photography

Last May, nearly 1,000 supporters from the Puget Sound region's arts, business, and civic sectors filled the Grand Ballroom of the Westin Seattle for ArtsFund's 28th Annual Celebration of the Arts Luncheon. Onstage and lobby artists, presenters, and keynote speaker John Maeda (Designer and Technologist) came together in celebration of the synergy of art, design, and technology. John Maeda's keynote address, From STEM to STEAM: Revealing the Importance of the Arts and Design in the Digital Age, emphasized the relevance creative thinking to business and tech industries. Seventeen year old singer and vocal loop artist ParisAlexa performed, and awardees Mark Morris and the Nesholm Family Foundation provided compelling remarks highlighting the critical role of philanthropy in our arts ecosystem.