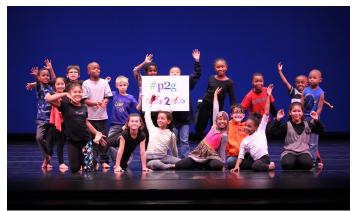

# POWER2GIVE/PUGETSOUND

Photo courtesy of Pacific Northwest Ballet, Discover Dance

ArtsFund's regional arts crowdfunding platform power2give/
PugetSound was presented from October 1, 2013 through
September 30, 2016. In a three-year span, the platform generated
\$1,224,849 in support of 228 projects from 100 multidisciplinary
arts and cultural organizations throughout the Central Puget
Sound. The program created a significant impact in the
community and allowed ArtsFund to build new partnerships. All
donations made through the site were matched by ArtsFund's
matching funders, with ArtsFund providing a total of \$548,824.
Visit www.artsfund.org/p2g for more info.