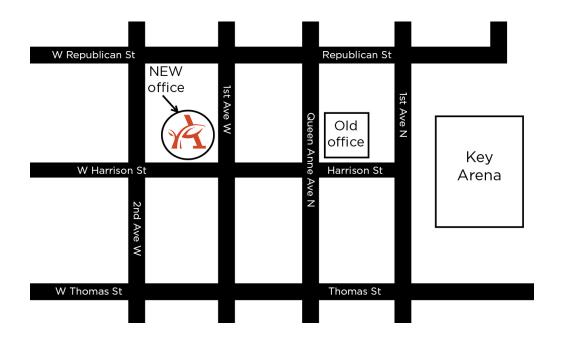

## **Directions to ArtsFund**

As of January 2020, ArtsFund is in a new location!

Our new address is:

## 100 West Harrison Street, Suite S150 Seattle, WA, 98119

Please note: there are two buildings located at 100 West Harrison St. Our office is in the **South Tower**, with the entrance located at the corner of West Harrison St. and 1st Ave West. Upon entering the building, turn left when facing the elevators to find our suite.

## **Parking & Transit**

Street parking is available in the neighborhood and there are several paid lots nearby, including at our old location at Harrison St and Queen Anne Avenue N. Bus stops for routes 1, 2, 8, 13, and 32 are available nearby. We recommend using Sound Transit's Trip Planner to find specific public transit directions from your location.